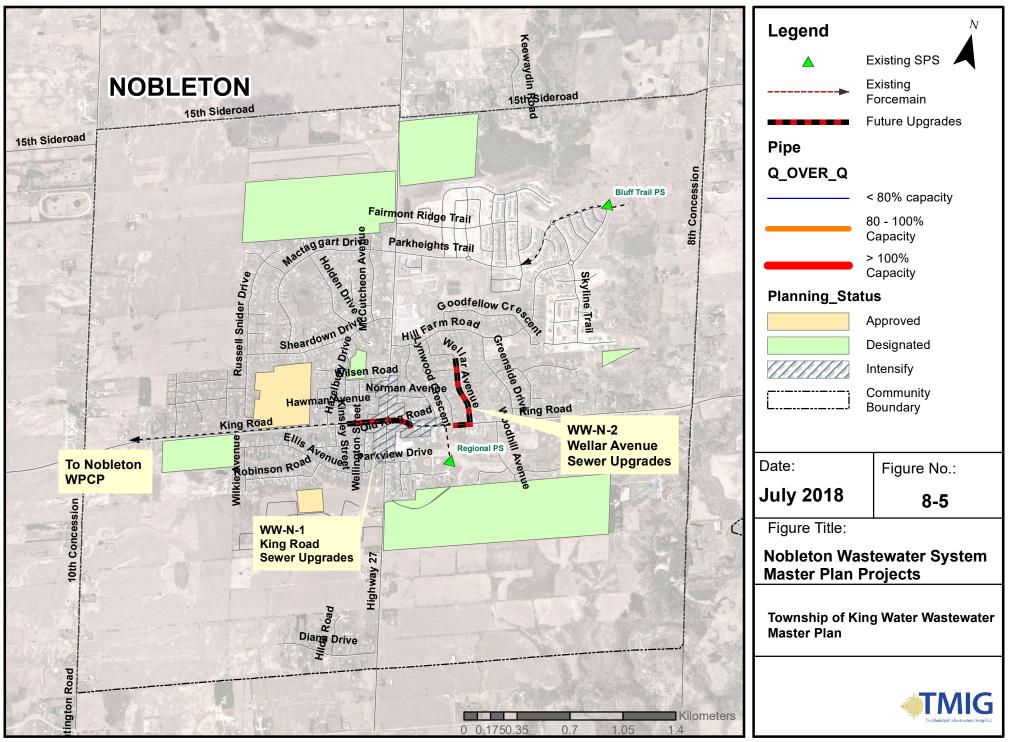

Document Path: G:\Projects\2014\14100 - King Township Master Plans\VP Working Folder\Final Report Figures\Fig 8-5.mxd

Document Path: C:\Users\vparvatham\Desktop\14100 Working Folder\VP Working Folder\Final Report Figures\Fig 8-6-new.mxd