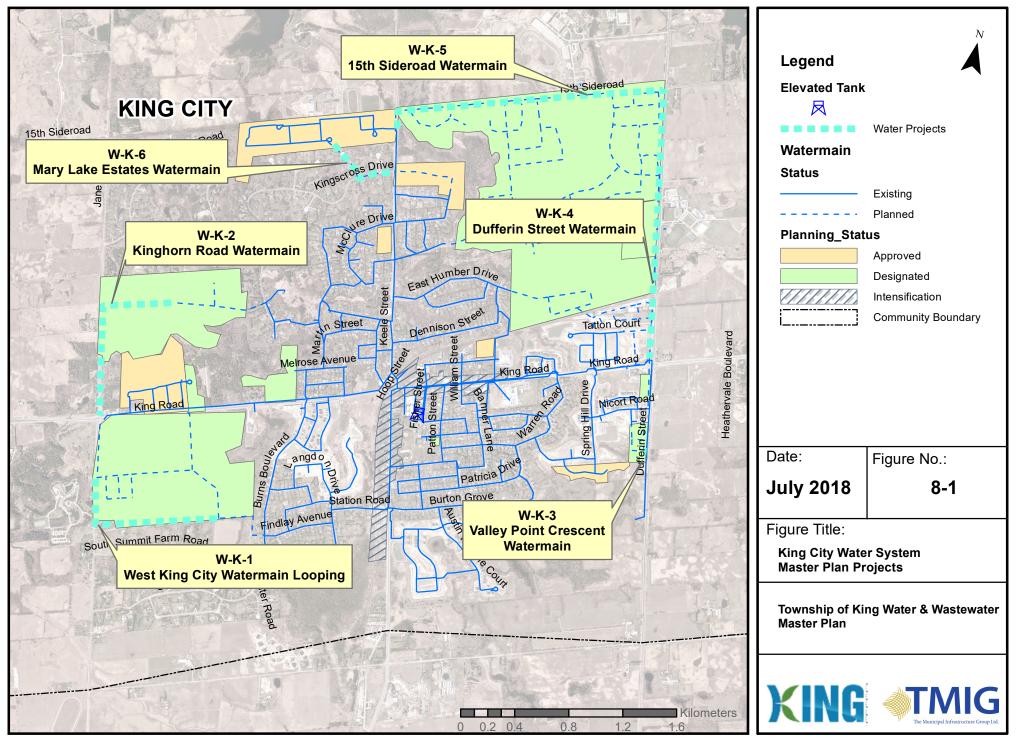

Document Path: C:\Users\vparvatham\Desktop\14100 Working Folder\VP Working Folder\Final Report Figures\Fig 8-1.mxd

Document Path: C:\Users\vparvatham\Desktop\14100 Working Folder\VP Working Folder\Final Report Figures\Fig 8-2.mxd