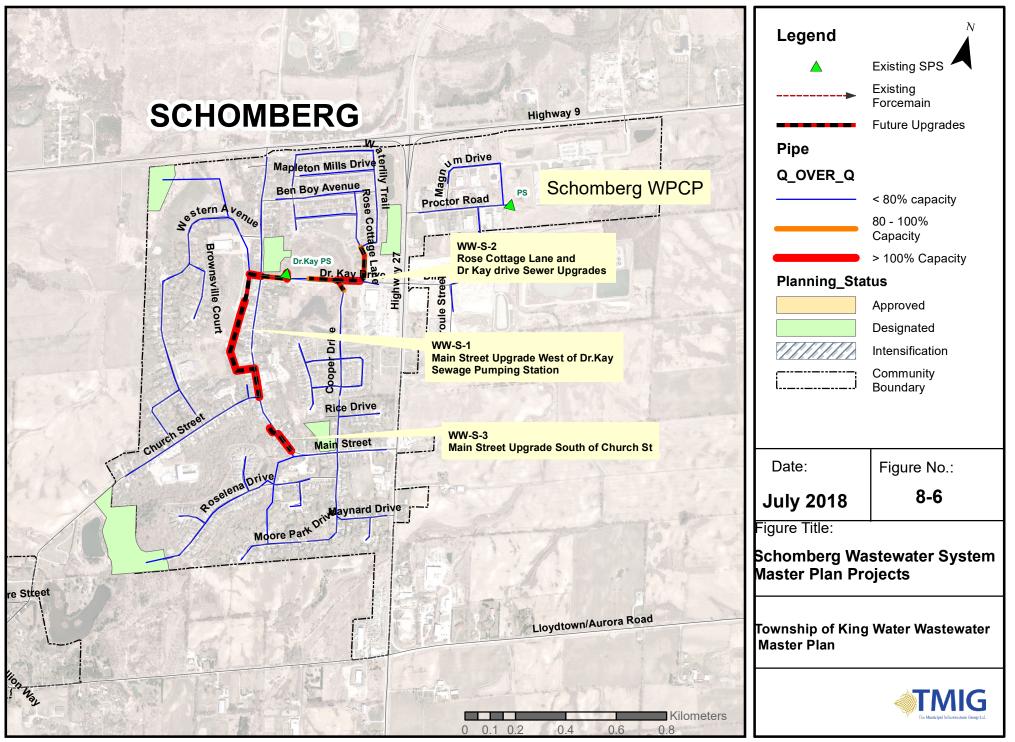

Document Path: G:\Projects\2014\14100 - King Township Master Plans\VP Working Folder\Final Report Figures\Fig 8-5.mxd

Document Path: C:\Users\vparvatham\Desktop\14100 Working Folder\VP Working Folder\Final Report Figures\Fig 8-6-new.mxd