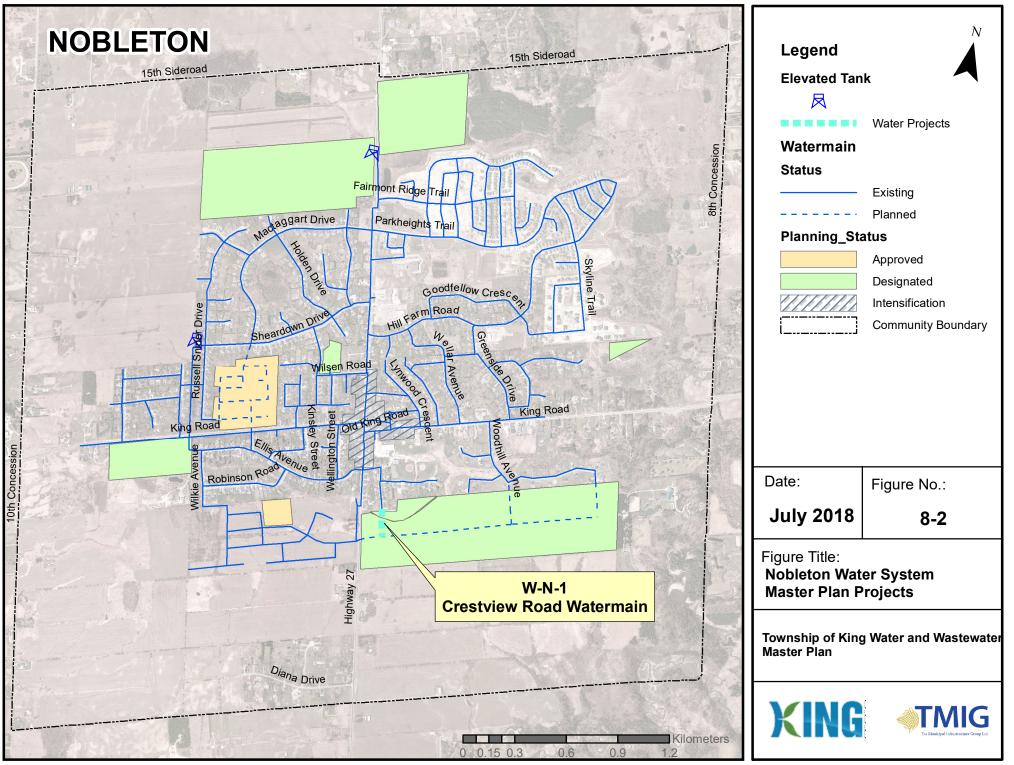

Document Path: C:\Users\vparvatham\Desktop\14100 Working Folder\VP Working Folder\Final Report Figures\Fig 8-1.mxd

Document Path: C:\Users\vparvatham\Desktop\14100 Working Folder\VP Working Folder\Final Report Figures\Fig 8-2.mxd