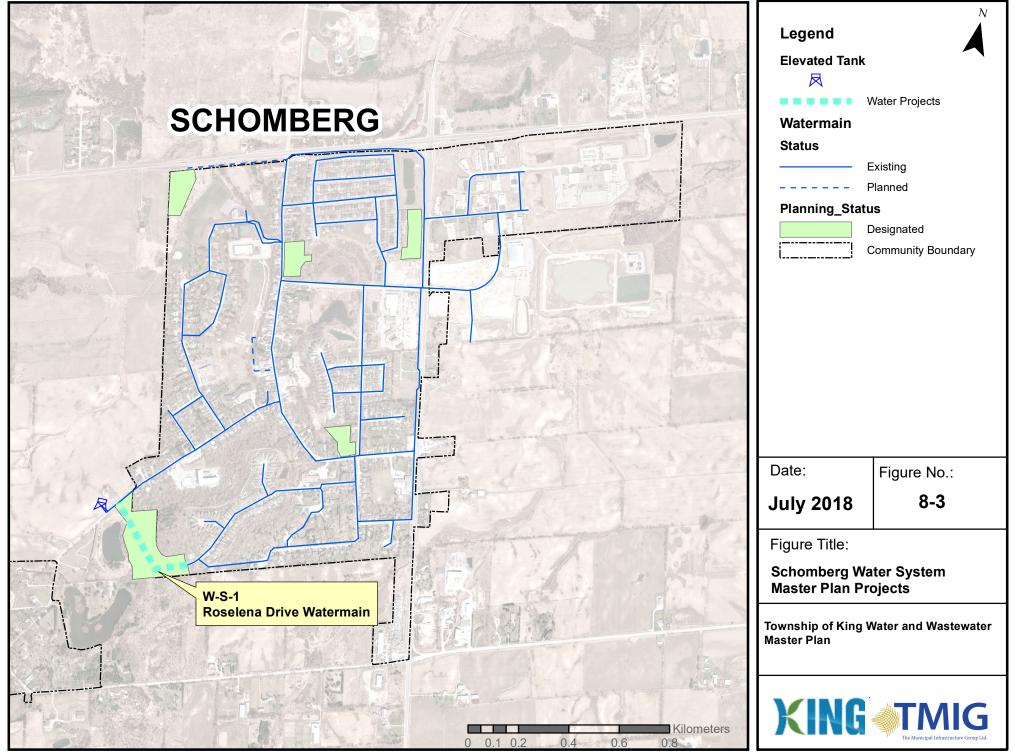

Document Path: C:\Users\vparvatham\Desktop\14100 Working Folder\VP Working Folder\Final Report Figures\Fig 8-3.mxd

Document Path: C:\Users\vparvatham\Desktop\14100 Working Folder\VP Working Folder\Final Report Figures\Fig 8-4-new.mxd