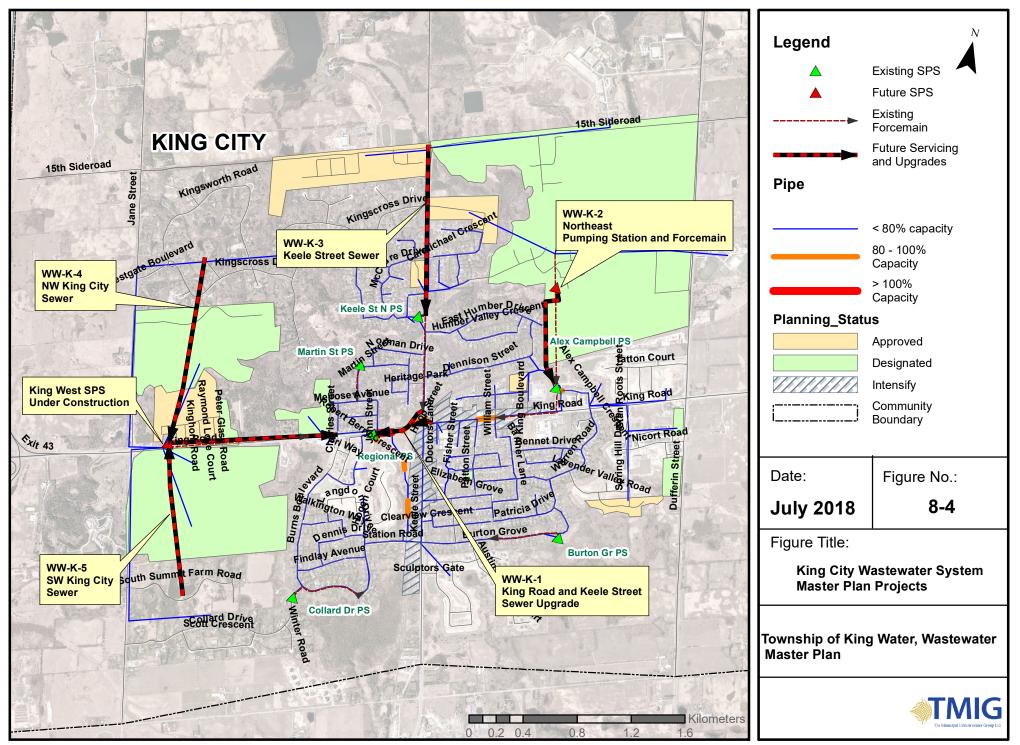

Document Path: C:\Users\vparvatham\Desktop\14100 Working Folder\VP Working Folder\Final Report Figures\Fig 8-3.mxd

Document Path: C:\Users\vparvatham\Desktop\14100 Working Folder\VP Working Folder\Final Report Figures\Fig 8-4-new.mxd