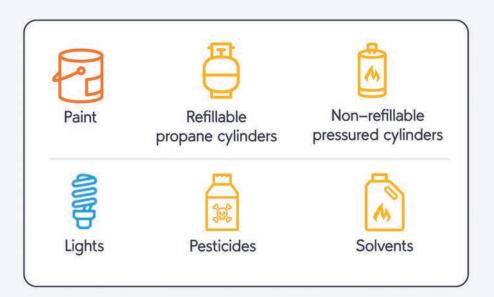

## What is Household Hazardous Waste?

Household hazardous waste (HHW) is anything in your home that is corrosive, explosive, flammable or poisonous and is no longer needed. It should be brought to a HHW depot where it will be disposed of safely.

## **Examples of HHW:**

- Aerosol cans (full or partially full)
- Batteries
- Cleaning products
- Cosmetics
- Fertilizers
- Fluorescent light bulbs and tubes
- Gasoline (containers may not be returned)
- Glues and adhesives
- · Nail polish and polish remover
- · Paints (liquid and solid)

- · Paint thinner and varnish remover
- · Perfume and cologne
- Pesticides, insecticides and herbicides
- Pharmaceuticals
- Propane cylinders/tanks
- Pool chemicals
- Sharps (needles/syringes) must be in puncture proof container
- · Used motor oil and filters

Residents can drop off 60L of household hazardous waste and 20 compact fluorescent tubes per household per day.