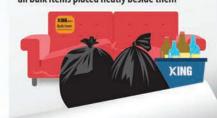

DO NOT place food waste in blue bin. Remember to wash out your plastic and glass wear.

DO ensure all material is bagged properly and all bulk items placed neatly beside them