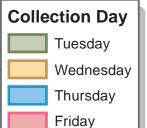

## What's Inside

| Curbside Collection Reminders                        | 1     |
|------------------------------------------------------|-------|
| Garbage Tags Purchase                                | 1     |
| Mayors Message                                       | 1     |
| Collection Map                                       | 2     |
| Waste & Recycling Drop-Off Depot Locations           |       |
| Construction / Demolition Waste                      | 3     |
| Tire Recycling                                       | 3     |
| Yard Waste Drop-Off Depot                            | 3     |
| Approved Recycling/Garbage Containers                | 4     |
| Battery Disposal                                     | 4     |
| Textile Recycling                                    | 4, 5  |
| Christmas Trees                                      | 5, 16 |
| Green Bin Sorting Guide                              | 6     |
| Household Hazardous Waste (paint, solvents, etc.)    | 7, 13 |
| Yard Waste                                           |       |
| Tree Planting                                        | 9     |
| Lyme Disease                                         | 10    |
| West Nile Virus                                      | 12    |
| Electronic Waste                                     | 13    |
| Fats & Oil Disposal                                  | 14    |
| Bulky Item Pickup (furniture, carpets, toilets etc.) | 15    |
| Metal Item Pickup (appliances, bbq, bed frames etc.) | 15    |
| New Year – January 2024                              | 16    |
| Recycling Guide                                      | 17    |