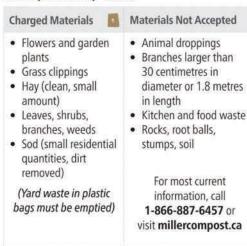

## Yard waste

Yard waste is collected with recycling every second week from April 10 to December 8.

\*there are some exceptions due to holidays

There is <u>no limit</u> on the amount of yard waste that can be put out for collection, as long as acceptable containers are used.

Place weeds, plant trimmings and leaves in paper yard bags or any rigid open top container that has handles. Bundle branches with twine only, no rope.

## Please note: No grass clippings!

These items should not be placed with yard waste: kitchen scraps, rocks, dirt, sod, tree stumps, branches larger than 10cm in diameter, flower pots/trays, painted or treated wood and animal droppings. These items should be placed in your green, blue or garbage bins or dropped off at one of the facilities on page 3.