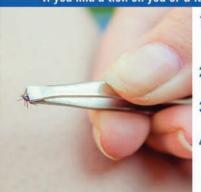

## If you find a tick on you or a family member remove it quickly

- Grasp the tick with tweezers as close as possible to your skin and pull it straight out
- 2. Do not put anything on the tick or try to burn it off
- Disinfect the area with rubbing alcohol
- 4. Visit etick.ca for FREE tick identification