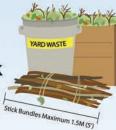

## Yard waste

Yard waste is collected with recycling every second week from April 10 to December 8.

\*there are some exceptions due to holidays

There is <u>no limit</u> on the amount of yard waste that can be put out for collection, as long as acceptable containers are used.

Place weeds, plant trimmings and leaves in paper yard bags or any rigid open top container that has handles. Bundle branches with twine only, no rope.

## Please note: No grass clippings!

These items should not be placed with yard waste: kitchen scraps, rocks, dirt, sod, tree stumps, branches larger than 10cm in diameter, flower pots/trays, painted or treated wood and animal droppings. These items should be placed in your green, blue or garbage bins or dropped off at one of the facilities on page 3.