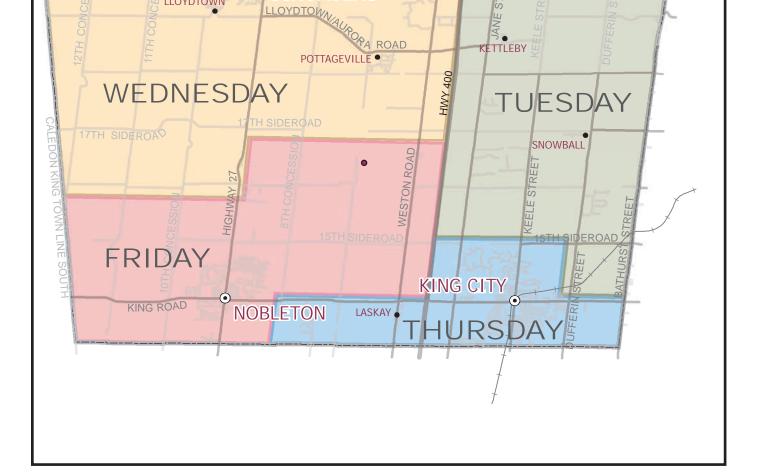

## What's Inside

| Curbside Collection Reminders                        | 1     |
|------------------------------------------------------|-------|
| Garbage Tags Purchase                                | 1     |
| Mayors Message                                       | 1     |
| Collection Map                                       | 2     |
| Waste & Recycling Drop-Off Depot Locations           |       |
| Construction / Demolition Waste                      | 3     |
| Tire Recycling                                       | 3     |
| Yard Waste Drop-Off Depot                            | 3     |
| Approved Recycling/Garbage Containers                | 4     |
| Battery Disposal                                     | 4     |
| Textile Recycling                                    | 4, 5  |
| Christmas Trees                                      | 5, 16 |
| Green Bin Sorting Guide                              | 6     |
| Household Hazardous Waste (paint, solvents, etc.)    | 7, 13 |
| Yard Waste                                           |       |
| Tree Planting                                        | 9     |
| Lyme Disease                                         | 10    |
| West Nile Virus                                      | 12    |
| Electronic Waste                                     | 13    |
| Fats & Oil Disposal                                  | 14    |
| Bulky Item Pickup (furniture, carpets, toilets etc.) | 15    |
| Metal Item Pickup (appliances, bbq, bed frames etc.) | 15    |
| New Year – January 2024                              | 16    |
| Recycling Guide                                      | 17    |