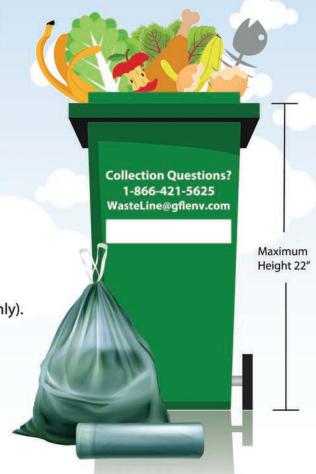

## Only Township-approved recycling blue bins

Magazines, newspapers, cardboard and other waste paper must be securely bundled Maximum size: 20 x 24 x 12 inches

## Non-returnable garbage containers:

Waterproof plastic bags secured to prevent spillage. Approved curbside garbage containers; maximum size 36"h x 20" diameter. Maximum weight: 22kgs (50lbs)

King Township Municipal Centre, King Heritage & Cultural Centre, Trisan Centre, Dr. William Laceby Nobleton Arena, all Township libraries during operating hours.