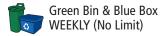

# Non-returnable garbage containers:

Waterproof plastic bags secured to prevent spillage. Approved curbside garbage containers; maximum size 36"h x 20" diameter. Maximum weight: 22kgs (50lbs)

# TO THE CURB BY 7AM

2 bag and/or garbage container limit every 2 weeks

Additional garbage tags can be purchased.

A maximum of 3 additional bags are allowed per pickup. Garbage tags can be purchased online at www.king.ca/onlineservices anytime. Garbage Tags cost \$2/tag and are sold in a package of 5 tags for \$10.