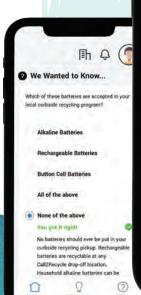

# Battery recycling drop off locations:

Township municipal office, Trisan Centre, all Township libraries when fully re-opened.

Trisan Centre when fully re-opened.

Recycling containers can be purchased at the Township municipal offices when fully re-opened. (Prices subject to change)