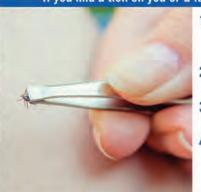

# If you find a tick on you or a family member remove it quickly

- Grasp the tick with tweezers as close as possible to your skin and pull it straight out
- Do not put anything on the tick or try to burn it off
- Disinfect the area with rubbing alcohol
- 4. Visit etick.ca for FREE tick identification