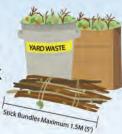

# Yard waste

Yard waste is collected with recycling every second week from April to November.

\*there are some exceptions due to holidays

There is <u>no limit</u> on the amount of yard waste that can be put out for collection, as long as acceptable containers are used.

Place weeds, plant trimmings and leaves in paper yard bags or any rigid open top container that has handles. Bundle branches with twine only, no rope.

# Please note: No grass clippings!

These items should not be placed with yard waste: kitchen scraps, rocks, dirt, sod, tree stumps, branches larger than 10cm in diameter, flower pots/trays, painted or treated wood and animal droppings. These items should be placed in your green, blue or garbage bins or dropped off at one of the facilities on page 3.