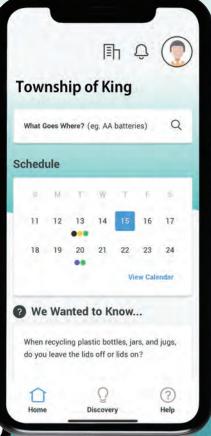

# Yard waste

Yard waste is collected with recycling every second week from April to November.

\*there are some exceptions due to holidays

There is <u>no limit</u> on the amount of yard waste that can be put out for collection, as long as acceptable containers are used.

Place weeds, plant trimmings and leaves in paper yard bags or any rigid open top container that has handles. Bundle branches with twine only, no rope.

# Please note: No grass clippings!

These items should not be placed with yard waste: kitchen scraps, rocks, dirt, sod, tree stumps, branches larger than 10cm in diameter, flower pots/trays, painted or treated wood and animal droppings. These items should be placed in your green, blue or garbage bins or dropped off at one of the facilities on page 3.