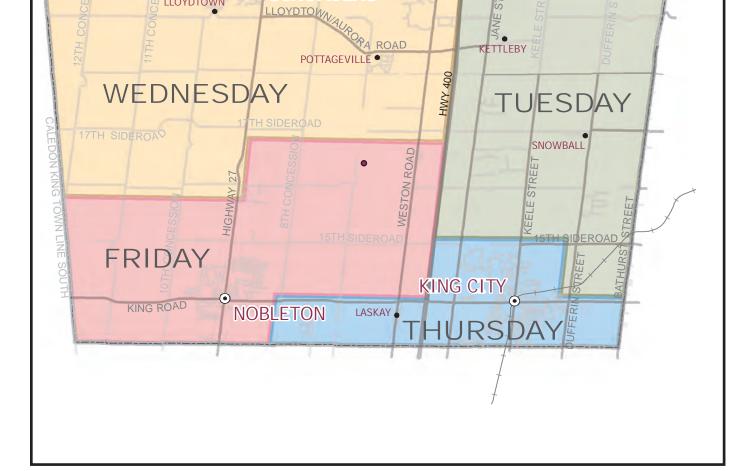

AM

2 bag and/or garbage container limit every 2 weeks



Additional garbage tags can be purchased.

A maximum of 3 additional bags are allowed per pickup. Garbage tags can be purchased online at www.king.ca/onlineservices anytime. Garbage Tags cost \$2/tag and are sold in a package of 5 tags for \$10.





# These items are NOT picked up:

Hazardous and biomedical waste; household paints, solvents; pesticides; syringes; car parts including tires; propane tanks; construction waste.

Disposal information for these items can be found throughout this calendar or by calling York Region at 1-866-665-6752.



















# Download our new waste app!

Recycle Coach (scan the QR code) or go to recyclecoach.com for more information and weekly reminders.





HWY 9

SCHOMBERG

DAVIS DRIVE WES



# **Georgina Transfer Station**

23068 Warden Avenue. Town of Georgina

# Hours of Operation

#### Transfer Station

Monday through Saturday Sunday

8 a.m. to 5 p.m. Closed

#### Household Hazardous Waste Depot

Tuesday and Saturday only

8 a.m. to 5 p.m.

# No Charge Materials



 Blue box recyclables Large, polystyrene foam\*\* Refrigerated appliances

- · Clothing and fabric items · Cooking oil
  - with valid CFC removal (limit of 4L per day) sticker (residential only) Scrap metal
- Flectronic waste
- Household Hazardous Shredded paper Waste (Tues, and Sat. only) Tires (limit of 10 per day)

# Chargeable Materials

Refrigerated appliances

CASH WISA

Drywall\*\*

Concrete

Garbage

 Wood\*\* Yard waste

#### Fees

 Loads of chargeable material \$125 per tonne

 Mixed loads of chargeab