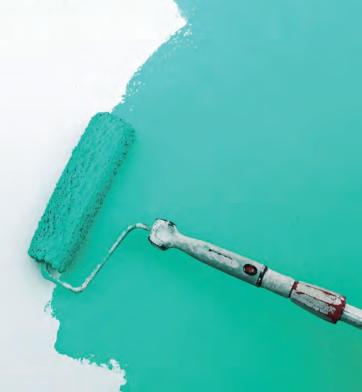

# TO THE CURB BY 7AM

2 bag and/or garbage container limit every 2 weeks

Additional garbage tags can be purchased.

A maximum of 3 additional bags are allowed per pickup. Garbage tags can be purchased online at www.king.ca/onlineservices anytime. Garbage Tags cost \$2/tag and are sold in a package of 5 tags for \$10.

# Non-returnable garbage containers:

Waterproof plastic bags secured to prevent spillage. Approved curbside garbage containers; maximum size 36"h x 20" diameter. Maximum weight: 22kgs (50lbs)