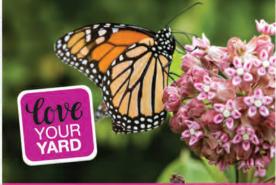

Planning to beautify your yard? Why not try planting milkweed. Milkweed not only adds colour to your garden; it attracts butterflies, bees and other important pollinators and provides the food and shelter they need.

# Choose the best milkweed for your yard:

- Swamp milkweed grows in wet and moist conditions
- Poke milkweed best suited for woodland shade gardens
- Butterfly or orange milkweed ideal for normal-to-drought tolerant gardens
- Common milkweed suitable for normal to moist gardens

Explore ways to show your yard (and pollinators!) some love.

york.ca/loveyouryard

Protect your trees from European gypsy moth / Lymantria dispar dispar (LDD) this year. Prior to caterpillars hatching in spring, egg masses can be scraped off of trees into a bucket of soapy water and left for a day or two before disposing of them.