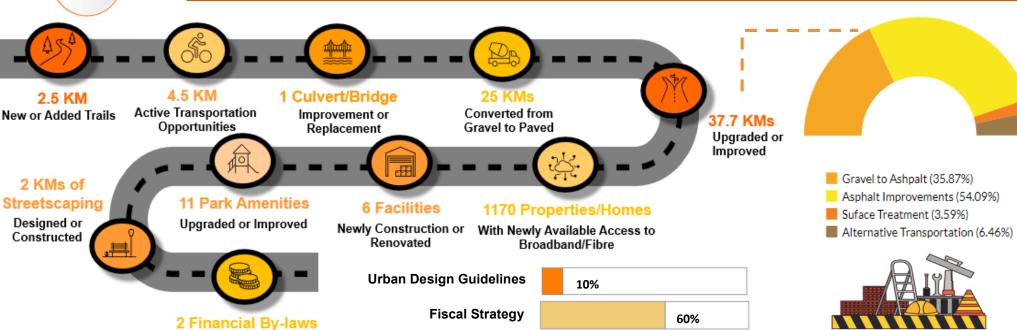

rporate Strategic Plan...** 

King Township's 2019-2022 Corporate Strategic Plan was created based on Council's identified priorities for the existing term, which reflect the changing needs of their constituents. This plan was developed in alignment with King's governance framework that incorporates the Township's Vision, Mission and Values. The Corporate Strategic Plan sets the context for guiding the Township's long-term goals within a medium-term period as part of the Township's planning hierarchy. It will clearly define obligations and commitments of the Township of King to its citizens and the public.

**Master Plan** 



# **A GREEN & SUSTAINABLE FUTURE**









**Action Plan** Waste **Diversion Initiatives** 



Corporate

Initiatives

Energy

Saving

## INVESTING IN INFRASTRUCT





#### CULTIVATING SAFE, HEALTHY & RESILIENT COMMUNITIES





Created or Updated



**Emergency Operations** Center **Exercises** Undertaken











Joint Public Education **Opportunities** 

**Homes Visited** for Smoke Alarm & **Home Escape Programs** 









## **SERVICE DELIVERY EXCELLENCE & INNOVATION**







**Procedures** 

100%









Regulatory By-laws (or Agreements) Created or Updated





Heritage and Culture Master Plan



= % Completed

100%