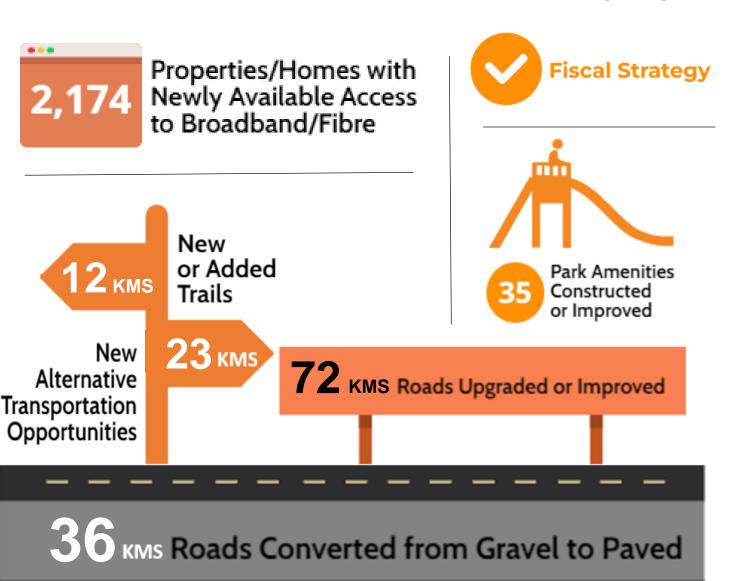

#### **Term of Plan Highlights**

174 New Fibre
Installed within the Municipal
Right of Way

#### **INVESTING IN INFRASTRUCTURE**

| Benefit                                                                                  | Trend |
|------------------------------------------------------------------------------------------|-------|
| Increase % of Pedestrian or<br>Cyclist Friendly Roads in King                            | •     |
| Increase % of Trail Use by<br>Citizens                                                   | •     |
| Increase % of Local Roads and<br>Bridges in Top Rated Condition                          | •     |
| Increase % Township with<br>Broadband, Fibre or Cellular<br>Coverage                     | •     |
| Increase % of Township Parks<br>and Facilities that are Partially<br>or Fully Accessible | •     |
| Increase % of Core Area<br>Accessible Streets caping                                     | •     |
| Increase % of Reserve to Debt<br>Ratio                                                   | •     |