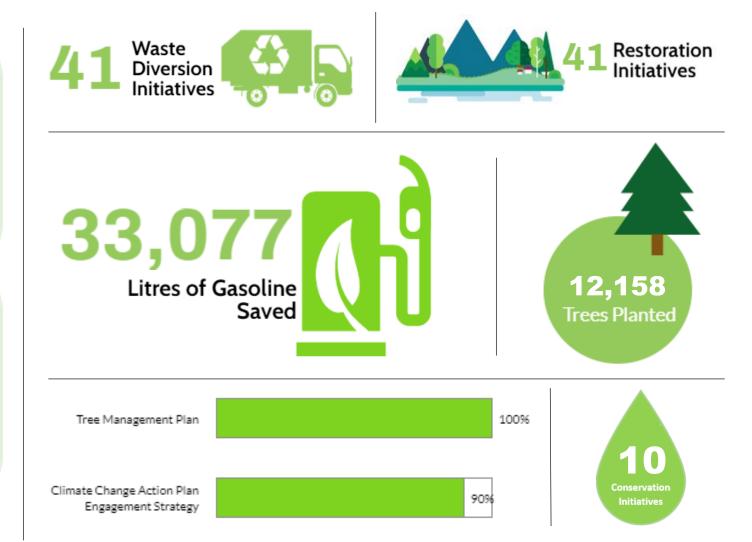

#### **Summary Report**

| Status                              | Key Performance<br>Indicators              | Year 4 Progress                                                                                                                                                                                                                                            | Term of Plan Progress                                                                                                                                                                                                            |  |  |  |
|-------------------------------------|--------------------------------------------|------------------------------------------------------------------------------------------------------------------------------------------------------------------------------------------------------------------------------------------------------------|----------------------------------------------------------------------------------------------------------------------------------------------------------------------------------------------------------------------------------|--|--|--|
| Objecti                             | ve: Enhancing Natura                       | al Heritage                                                                                                                                                                                                                                                |                                                                                                                                                                                                                                  |  |  |  |
| Key Action: Grow King's Tree Canopy |                                            |                                                                                                                                                                                                                                                            |                                                                                                                                                                                                                                  |  |  |  |
| •                                   | Progress on the<br>Tree Management<br>Plan | TARGET ACHIEVED: The Plan was adopted by Council in Q2 and subsequently begans implementation.                                                                                                                                                             | Throughout the 2019-2022 term of the Corporate Strategic Plan, the Township consulted with the public to draft the Tree Management Plan, which was adopted by Council and will continue its implementation going forward.        |  |  |  |
|                                     | Trees Planted                              | TARGET ACHIEVED: There were (5,795) trees, shrubs and wildflowers planted in 2022.                                                                                                                                                                         | There have been (12,158) trees, shrubs and wildflowers planted throughout the term of the plan. Tree plantings will continue going forward.                                                                                      |  |  |  |
| Key Ac                              | tion: Restore Natural                      | l Heritage Areas                                                                                                                                                                                                                                           |                                                                                                                                                                                                                                  |  |  |  |
| •                                   | Restoration<br>Initiatives                 | TARGET ACHIEVED: There were (15) initiatives undertaken, including Mowing Reduction Initiatives at (10) Township parks, Buckthorn removal at Cold Creek, Phragmites Management at the Dufferin Mark & Municipal Center, and the TRCA Bat Box Installation. | The Township has completed (41) Restorations Initiatives throughout the term of the 2019-2022 Corporate Strategic Plan. While the target for the term od plan was achieved, Restoration Initiatives will continue going forward. |  |  |  |
| Key Ac                              | tion: Improve Storm                        | vater Management                                                                                                                                                                                                                                           |                                                                                                                                                                                                                                  |  |  |  |
| •                                   | Stormwater<br>Initiatives                  | TARGET ACHIEVED: There were (5) initiatives undertaken, including Nobleton Culvert Improvements, the Kinsley Street channel improvements, the initiation of the Township-wide drainage study, and the CLI-ECA application approval by the Ontario MECP.    | There have been (14) Stormwater initiatives completed throughout the term of this Corporate Strategic Plan. While the target for the term od plan was achieved, Stormwater Initiatives will continue going forward.              |  |  |  |

#### **Term of Plan Highlights**

35 Community Greening Initiatives

79 Corporate Greening Initiatives

26 Corporate Energy Saving Initiatives 14 Stormwater Initiatives