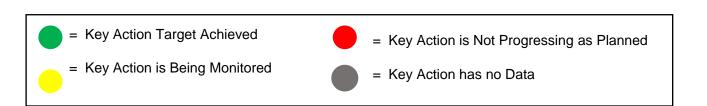

# LEGEND = Trending in the Desired Direction = No Trend Change from Previous Reporting Year = Not Trending in the Desired Direction = Data Unavailable for the Current Reporting Year