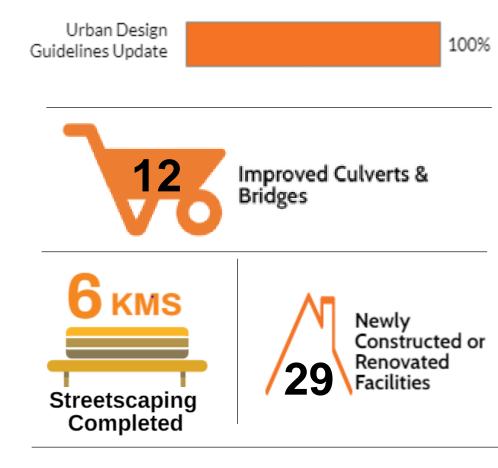

#### **INVESTING IN INFRASTRUCTURE**

| Benefit                                                                                  | Trend |
|------------------------------------------------------------------------------------------|-------|
| Increase % of Pedestrian or<br>Cyclist Friendly Roads in King                            | •     |
| Increase % of Trail Use by<br>Citizens                                                   | •     |
| Increase % of Local Roads and<br>Bridges in Top Rated Condition                          | •     |
| Increase % Township with<br>Broadband, Fibre or Cellular<br>Coverage                     | •     |
| Increase % of Township Parks<br>and Facilities that are Partially<br>or Fully Accessible | •     |
| Increase % of Core Area<br>Accessible Streets caping                                     | •     |
| Increase % of Reserve to Debt<br>Ratio                                                   | •     |