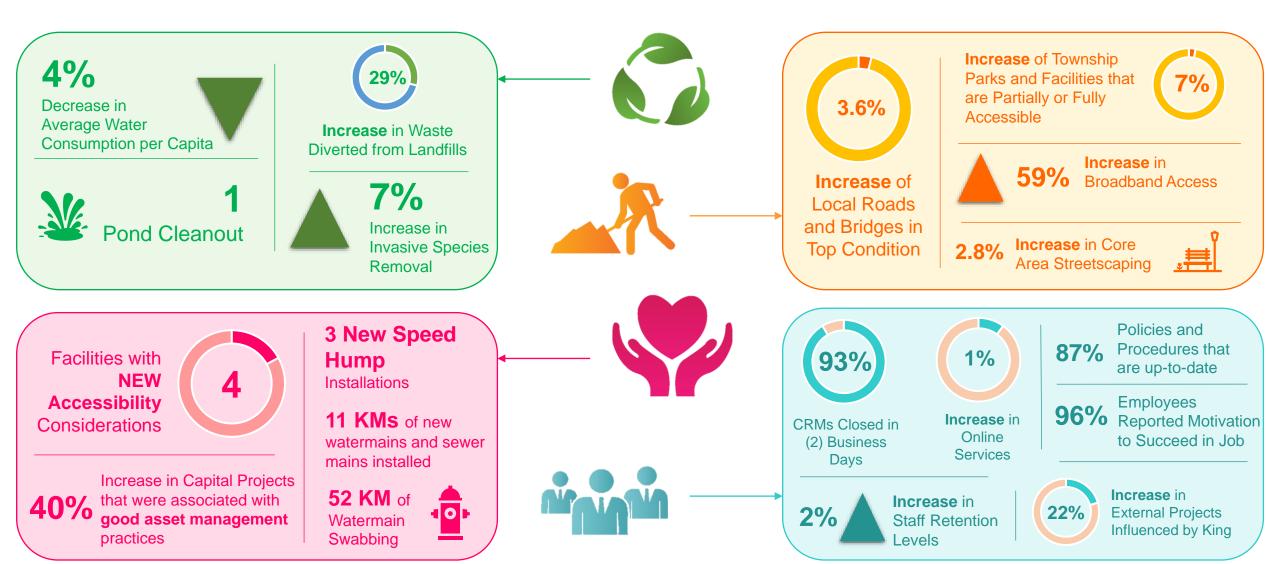

# **Community Benefit Highlights**Year Four (2022)

### **Community Benefit Highlights**

Term of Council (2019-2022)

Stormwater Pond Cleanouts

138,999 m<sup>3</sup>
Natural
Gas Savings
Since 2019

Woodland Cover Target Achieved (26.5%)

### 1110lbs

Invasive Species
Removed from
Natural Areas