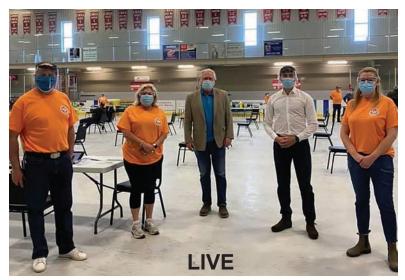

For others, it's continuing to support local charitable organizations like the King Township Food Bank.

And for many, it was supporting our Township-run COVID-19 vaccination clinic we ran over the summer months. During that time, we put almost 77,000 shots in the arms of people living and working in York Region.

In November of 2020, Michelle's idea to set up a drive-thru flu shot clinic spawned a Covid-19 vaccine clinic at the Trisan Centre in Schomberg. Approximately 80,000 vaccines were administered with the assistance of 200 volunteers (some chamber members) from our community. Local businesses and families donated lunches for the volunteers. It was a wonderful example of what our King community can do together. Michelle was touched to receive these awards on behalf of her team at Hospall.