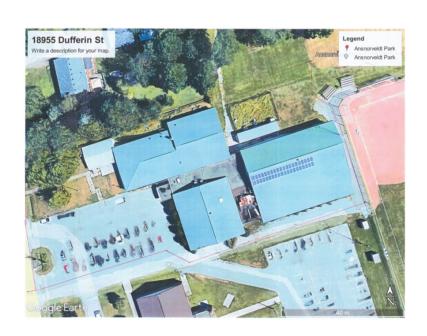

#### **Holland Marsh District Christian School Demolition**

Please be advised we will be completing the demolition of Holland Marsh District Christian School at 18955 Dufferin St, King, ON, L3Y 4V9. The existing church and baseball diamond will retain safe and accessible pathways throughout the construction phase.

#### See map on the reverse for more information.

Our crews will make every effort to minimize impacts and unnecessary disturbances. We apologize for the inconvenience.

If you have any questions or concerns, please contact Brennen Filice, Manager of Capital Services within the Community Services department at bfilice@king.ca.

Holland Marsh District Christian School at 18955 Dufferin St, King, ON, L3Y 4V9

Start: October 3, 2023 End: November 24, 2023