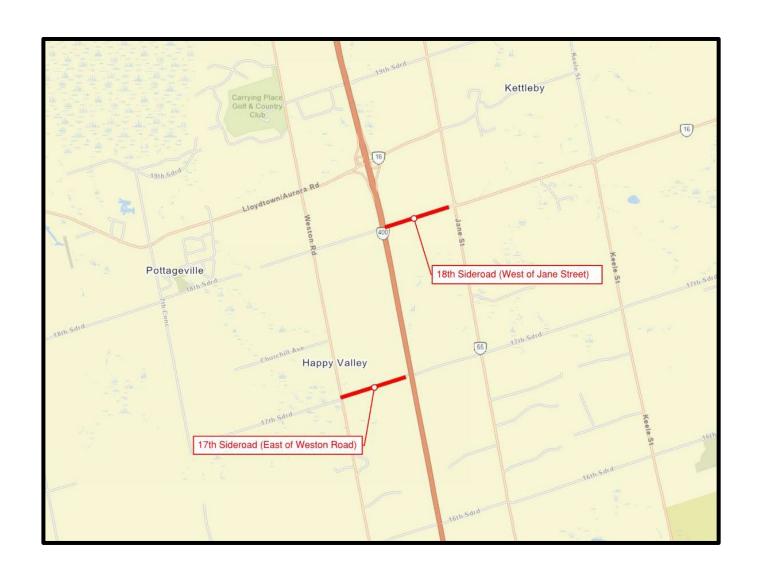

#### <u>Site Location (illustrated on the attached map)</u>

17th Sideroad from Weston Road easterly to the dead-end

### **Map of 2023 Gravel Conversions Locations**