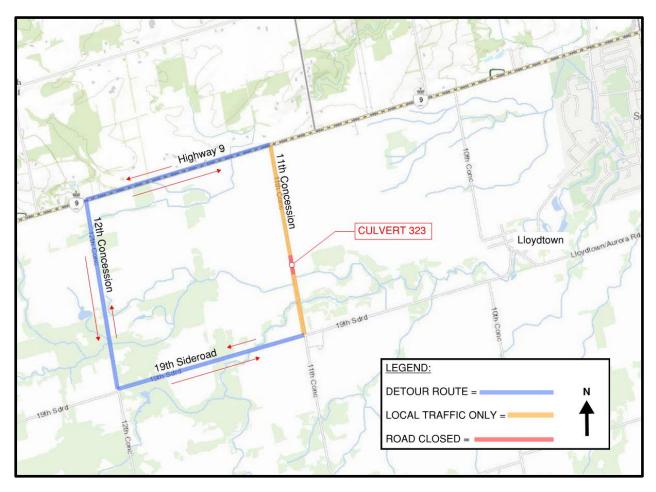

## Township of King – Culvert 323 Replacement

## Map of Proposed Bridge Closure & Detour Route

The signed detour route around the site will use 19<sup>th</sup> Sideroad, 12<sup>th</sup> Concession, and Highway 9 as per the map below: