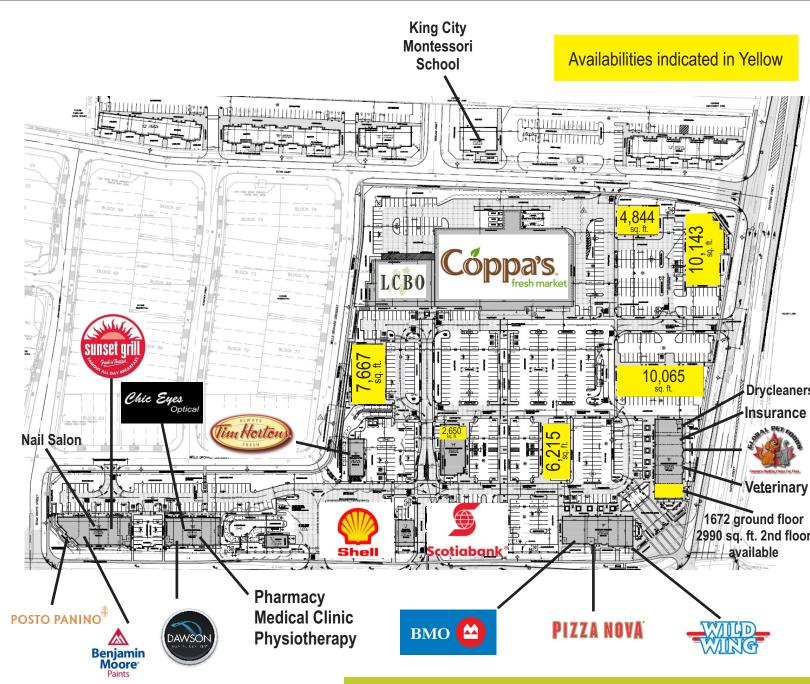

## SITE PLAN

416 798 7070

14-3600 Langstaff Rd., Woodbridge, ON, L4L 9E7

LOU GROSSI

Rroker / Manager

MICHAEL J. NADEL

Sales Representative

647 885 6453