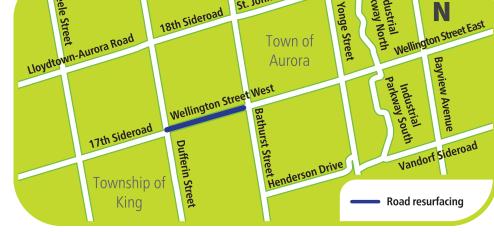

## **Dufferin Street to Bathurst Street**

in the Township of King

The Regional Municipality of York maintains the excellent condition of Regional roads for motorists, cyclists, pedestrians and transit users. York Region is making improvements to **Wellington Street, from Dufferin Street to Bathurst Street in the Township of King.** You are receiving this notice because the road work will be taking place near your residence or business.

St. John's Sideroad

Wellington Street West will remain open to traffic throughout construction, and access to residences and businesses will be maintained. However, to accommodate construction, lane restrictions may be required on weekdays and weekends from 7 a.m. to 7 p.m. Safety is a priority so please slow down through construction areas.